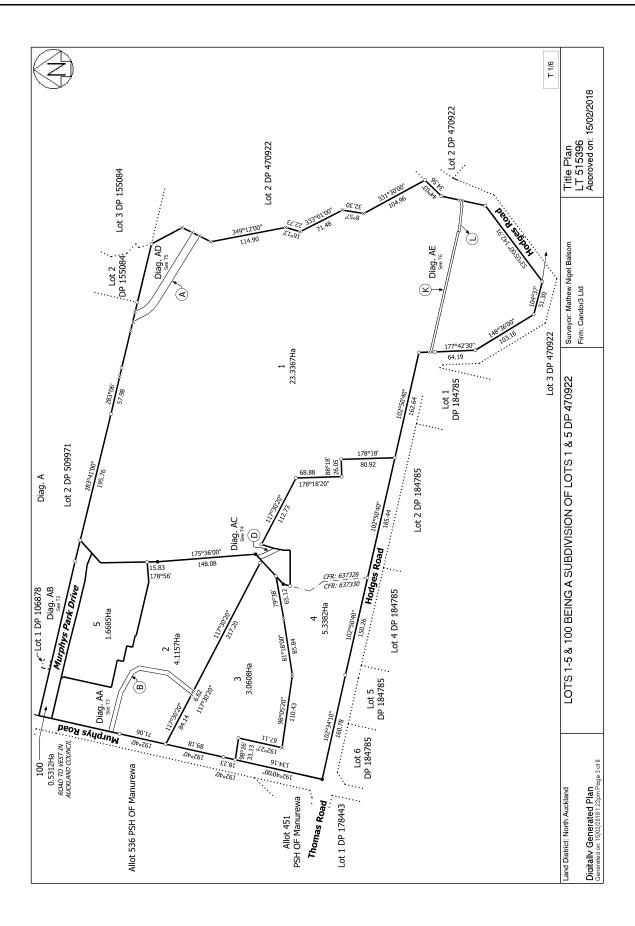

Appurtenant hereto is a right of way created by Transfer B242349.1 - 1.12.1983 at 1:30 pm

Appurtenant hereto is a right of way created by Transfer D212225.9 - 5.11.1997 at 2:23 pm

The easements created by Transfer D212225.9 are subject to Section 243 (a) Resource Management Act 1991

10340591.1 Covenant pursuant to Section 108(2)(d) Resource Management Act 1991 - 23.2.2016 at 11:10 am

10998189.9 Consent Notice pursuant to Section 221 Resource Management Act 1991 - 22.3.2018 at 12:42 pm

Appurtenant hereto is a right of way created by Easement Instrument 10998189.11 - 22.3.2018 at 12:42 pm

The easements created by Easement Instrument 10998189.11 are subject to Section 243 (a) Resource Management Act 1991

12267265.1 CAVEAT BY MURPHYS JIXIANG DEVELOPMENT LIMITED - 12.10.2021 at 3:05 pm



Approved by the Registrar-General of Land, Wellington, No. 367635.80 Approved by the District Land Registrar, North Auckland, No. 4363/80

# Memorandum of Transfer

WHEREAS M.T. BURRILL LIMITED a duly incorporated company having its registered office at Auckland (hereinafter with its successors and assigns called "the Grantor")

is XXXX registered as proprietor

of an estate in fee simple

subject however to such encumbrances, liens and interests as are notified by memoranda underwritten of land situated in the Land District of North Auckland or endorsed hereon in that piece containing 1.2672 hectares

more or less being Lot 8 Deposited Plan 91682 and being Part Allotment 93 Parish of Manurewa and being all the land comprised and described in, Certificate of Title Volume 48A Folio 720 (N