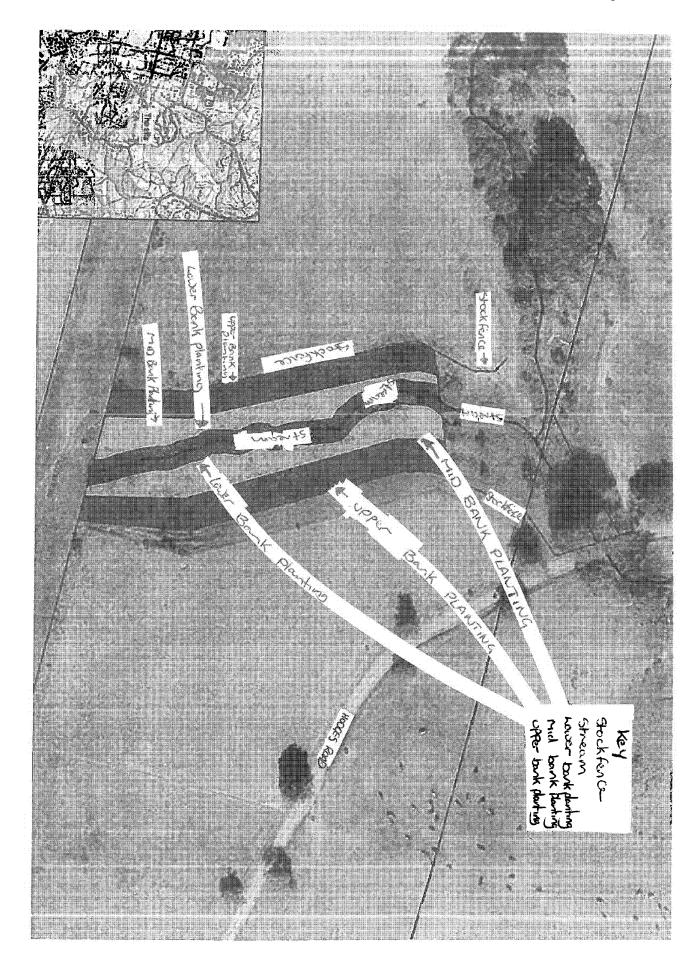

### 800.1 SCOPE

The landscape planting scope includes site preparation, planting, fencing and maintenance of two riparian gully areas.

Site 1 (Gully Fill) - 30m long with approximately 20m width of planting either side of a proposed rock rip-rap water channel. This area is part of the broader Gully Fill project which separately includes placement of 400mm of topsoil in the area to be planted as described in this specification.

Site 2 (Mitigation Planting) – within an existing riparian gully 110m long with approximately 20m width of planting either side of an existing stream channel. The planting shall be undertaken into the existing site soil.

#### .5 Planting Setout

The Contractor shall position and space out the trees, shrubs and riparian plants in locations quantities, and spacings specified on the Drawings and associated planting schedules and notes. It is noted the spacings shown on the Drawings are based on a plan view and the Contractor will need to make a minor adjustment to the spacing where the planted areas are sloping.

The plants shall be set out around the existing native plants growing within the Sites.

(a) There are three planting zones in Site 1 (Gully Fill) as described below:

(i) Lower Bank

Annexure Schedule: Page: 24 of 46

#### LANDSCAPE PLANTING

Typically within 3 metres of the rip rap channel edge.

Combiguard plant shelters shall be used within the Lower Bank zone.

#### (ii) Mid Bank

Typically a 6-8 metre wide planting strip on the side slopes of the gully above the Lower Bank planting.

Combiguard plant shelters shall be used within the Mid Bank zone.

#### (iii) Upper Bank

The area above the Mid Bank plants up to the proposed stock fence, excluding any grassed buffer strip.

Combiguard plant shelters shall be used within the Upper Bank zone.

#### (b) There are four planting zones in Site 2 (Mitigation Planting) as described below:

(i) Wet Margin

Typically within 1 metre of the stream edge or areas which are regularly wet.

Combiguard plant shelters shall *not* be used within the Wet Margin zone.

(ii) Lower Bank

Typically within 1 to 4 metres of the stream edge in the flatter base of the guily. Combiguard plant shelters shall be used within the Lower Bank zone.

(iii) Mid Bank

Typically within 4 to 12 metres of the stream edge on the side slopes of the gully. Combiguard plant shelters shall be used within the Mid Bank zone.

(iv) Upper Bank

Typically within 12 to 20 metres of the stream edge on the side slopes of the gully. Combiguard plant shelters shall be used within the Upper Bank zone.

Plants shall be placed in groups of like species in the quantities specified on the Drawings.

### 801.7 STOCK FENCING

The Contractor shall install permanent stock proof fencing around the entire perimeter of each planted area. Stock proof fencing shall comprise post, 7-wire and batten fencing.

The fencing shall be installed prior to undertaking the planting. A two metre wide grassed strip shall be left between the line of fencing and area to be planted to reduce the potential for grazing of new plants through the fence.