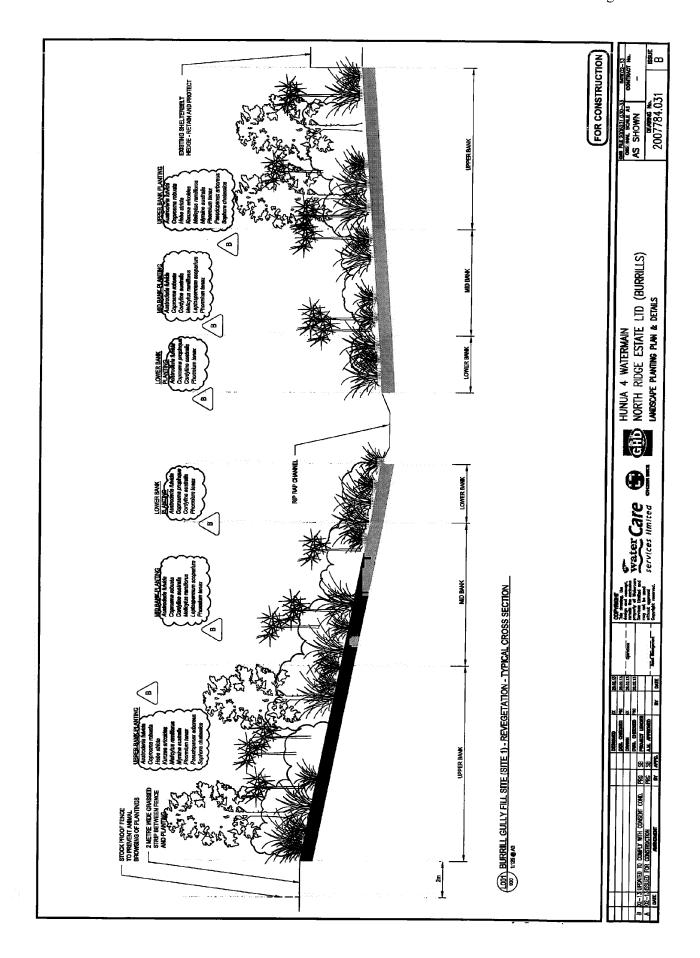

### 800.1 SCOPE

The landscape planting scope includes site preparation, planting, fencing and maintenance of two riparian gully areas.

Site 1 (Gully Fill) - 30m long with approximately 20m width of planting either side of a proposed rock rip-rap water channel. This area is part of the broader Gully Fill project which separately includes placement of 400mm of topsoil in the area to be planted as described in this specification.

### 800.2 DRAWINGS

This Specification shall be read in conjunction with the Drawings:

2007784.026, 2007784.027, 2007784.028, 2007784.029, 2007784.030, 2007784.031, 2007784.032, 2007784.033.

### 801.7 STOCK FENCING

The Contractor shall install permanent stock proof fencing around the entire perimeter of each planted area. Stock proof fencing shall comprise post, 7-wire and batten fencing.

The fencing shall be installed prior to undertaking the planting. A two metre wide grassed strip shall be left between the line of fencing and area to be planted to reduce the potential for grazing of new plants through the fence.

#### .4 Grassed buffer strip

A 2 metre wide grassed buffer strip shall be implemented between the planting area and proposed fencing - as shown on the Drawings. The purpose of the grassed buffer strip is to provide an offset between the new plants and potential stock grazing through the fence.

The plants shall be set out around the existing native plants growing within the Sites.

(a) There are three planting zones in Site 1 (Gully Fill) as described below:

(i) Lower Bank

Annexure Schedule: Page: 24 of 46

#### LANDSCAPE PLANTING

Typically within 3 metres of the rip rap channel edge.

Combiguard plant shelters shall be used within the Lower Bank zone.

#### (ii) Mid Bank

Typically a 6-8 metre wide planting strip on the side slopes of the gully above the Lower Bank planting.

Combiguard plant shelters shall be used within the Mid Bank zone.

#### (iii) Upper Bank

The area above the Mid Bank plants up to the proposed stock fence, excluding any grassed buffer strip.

Combiguard plant shelters shall be used within the Upper Bank zone.