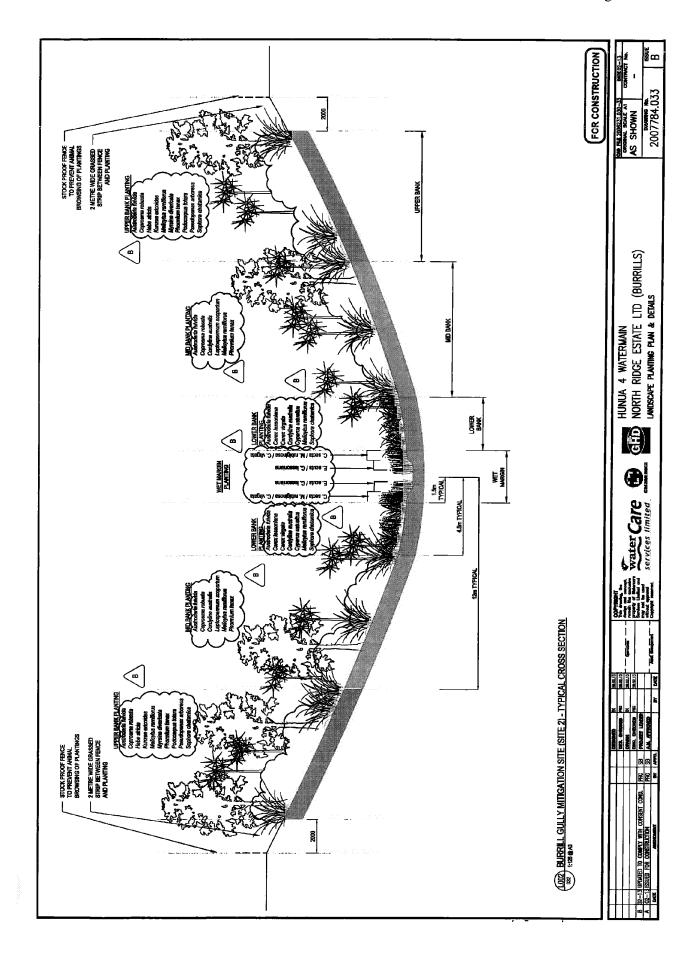

Site 2 (Mitigation Planting) – within an existing riparian gully 110m long with approximately 20m width of planting either side of an existing stream channel. The planting shall be undertaken into the existing site soil.

### 800.2 DRAWINGS

This Specification shall be read in conjunction with the Drawings:

2007784.026, 2007784.027, 2007784.028, 2007784.029, 2007784.030, 2007784.031, 2007784.032, 2007784.033.

### 801.7 STOCK FENCING

The Contractor shall install permanent stock proof fencing around the entire perimeter of each planted area. Stock proof fencing shall comprise post, 7-wire and batten fencing.

The fencing shall be installed prior to undertaking the planting. A two metre wide grassed strip shall be left between the line of fencing and area to be planted to reduce the potential for grazing of new plants through the fence.

#### .4 Grassed buffer strip

A 2 metre wide grassed buffer strip shall be implemented between the planting area and proposed fencing - as shown on the Drawings. The purpose of the grassed buffer strip is to provide an offset between the new plants and potential stock grazing through the fence.

#### (b) There are four planting zones in Site 2 (Mitigation Planting) as described below:

(i) Wet Margin

Typically within 1 metre of the stream edge or areas which are regularly wet.

Combiguard plant shelters shall *not* be used within the Wet Margin zone.

(ii) Lower Bank

Typically within 1 to 4 metres of the stream edge in the flatter base of the guily. Combiguard plant shelters shall be used within the Lower Bank zone.

(iii) Mid Bank

Typically within 4 to 12 metres of the stream edge on the side slopes of the gully. Combiguard plant shelters shall be used within the Mid Bank zone.

(iv) Upper Bank

Typically within 12 to 20 metres of the stream edge on the side slopes of the gully. Combiguard plant shelters shall be used within the Upper Bank zone.

Plants shall be placed in groups of like species in the quantities specified on the Drawings.