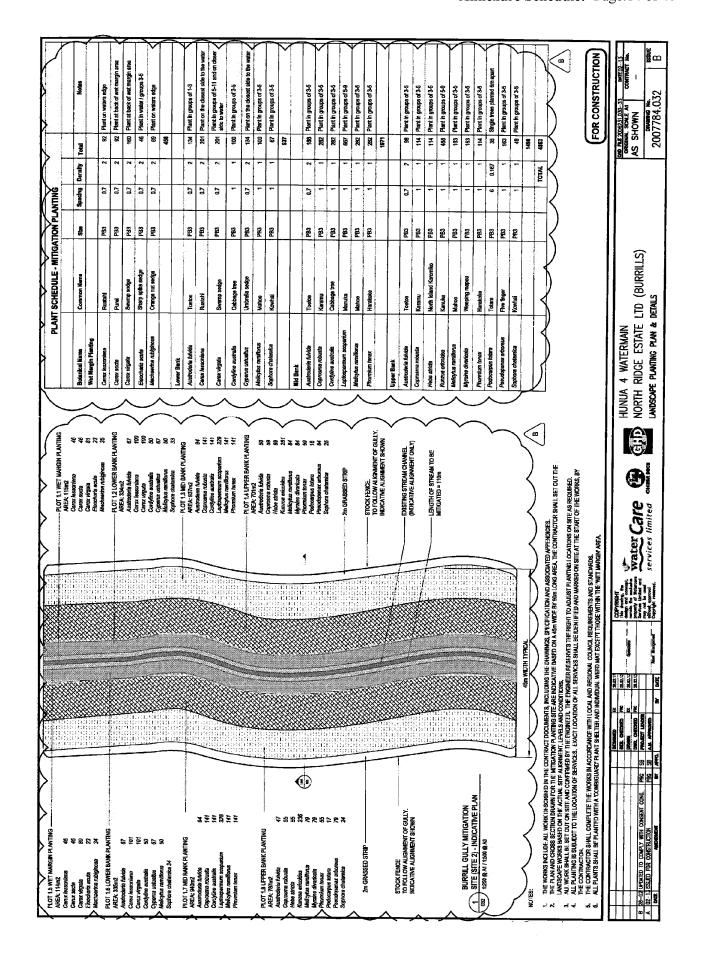

Site 2 (Mitigation Planting) – within an existing riparian gully 110m long with approximately 20m width of planting either side of an existing stream channel. The planting shall be undertaken into the existing site soil.

### 800.2 DRAWINGS

This Specification shall be read in conjunction with the Drawings:

2007784.026, 2007784.027, 2007784.028, 2007784.029, 2007784.030, 2007784.031, 2007784.032, 2007784.033.

#### (b) There are four planting zones in Site 2 (Mitigation Planting) as described below:

(i) Wet Margin

Typically within 1 metre of the stream edge or areas which are regularly wet.

Combiguard plant shelters shall *not* be used within the Wet Margin zone.

(ii) Lower Bank

Typically within 1 to 4 metres of the stream edge in the flatter base of the guily. Combiguard plant shelters shall be used within the Lower Bank zone.

(iii) Mid Bank

Typically within 4 to 12 metres of the stream edge on the side slopes of the gully. Combiguard plant shelters shall be used within the Mid Bank zone.

(iv) Upper Bank

Typically within 12 to 20 metres of the stream edge on the side slopes of the gully. Combiguard plant shelters shall be used within the Upper Bank zone.

Plants shall be placed in groups of like species in the quantities specified on the Drawings.