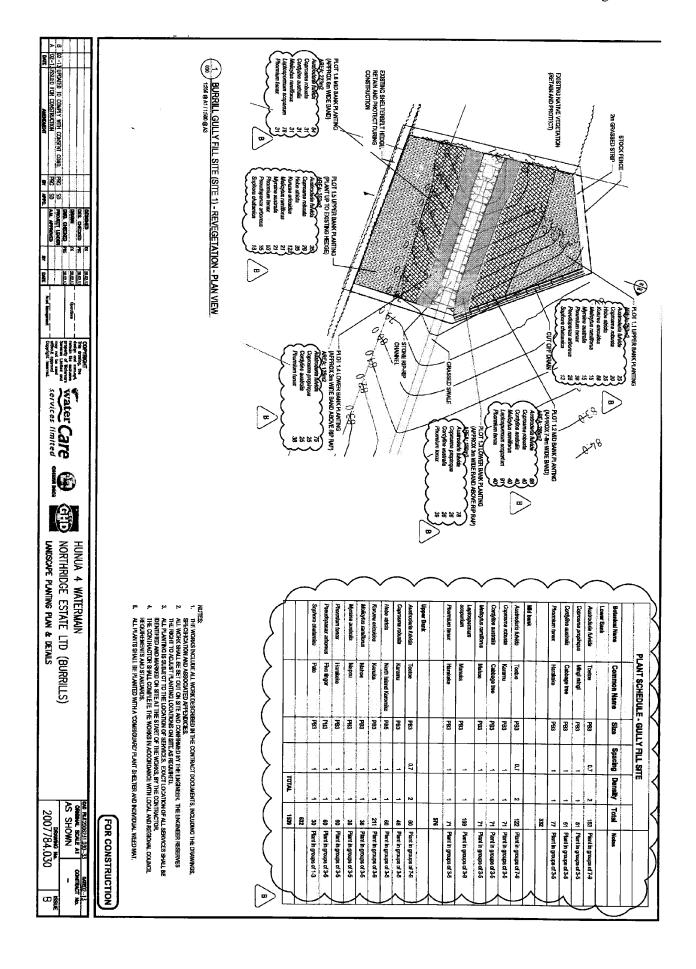

### 800.1 SCOPE

The landscape planting scope includes site preparation, planting, fencing and maintenance of two riparian gully areas.

Site 1 (Gully Fill) - 30m long with approximately 20m width of planting either side of a proposed rock rip-rap water channel. This area is part of the broader Gully Fill project which separately includes placement of 400mm of topsoil in the area to be planted as described in this specification.

### 800.2 DRAWINGS

This Specification shall be read in conjunction with the Drawings:

2007784.026, 2007784.027, 2007784.028, 2007784.029, 2007784.030, 2007784.031, 2007784.032, 2007784.033.

The plants shall be set out around the existing native plants growing within the Sites.

(a) There are three planting zones in Site 1 (Gully Fill) as described below:

(i) Lower Bank

Annexure Schedule: Page: 24 of 46

#### LANDSCAPE PLANTING

Typically within 3 metres of the rip rap channel edge.

Combiguard plant shelters shall be used within the Lower Bank zone.

#### (ii) Mid Bank

Typically a 6-8 metre wide planting strip on the side slopes of the gully above the Lower Bank planting.

Combiguard plant shelters shall be used within the Mid Bank zone.

#### (iii) Upper Bank

The area above the Mid Bank plants up to the proposed stock fence, excluding any grassed buffer strip.

Combiguard plant shelters shall be used within the Upper Bank zone.